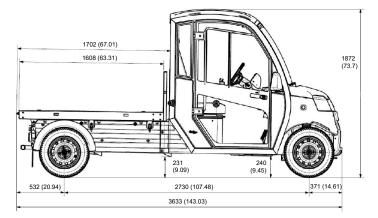

## DIMENSIONS

## L (Long chassis)



## S (Short chassis)

| Specifications:                         | L<br>(Long wheel base)           | S<br>(Short wheel base) |
|-----------------------------------------|----------------------------------|-------------------------|
| Motor 48V                               | High efficient 3-phase AC engine |                         |
| Output rating                           | 8 kW (10,7 Hp)                   |                         |
| Peak power                              | 14,3 kW (19,2 Hp)                |                         |
| Motor controller                        | Curtis 350 A                     |                         |
| Battery                                 | ReLion 200 Ah                    |                         |
| Battery capacity