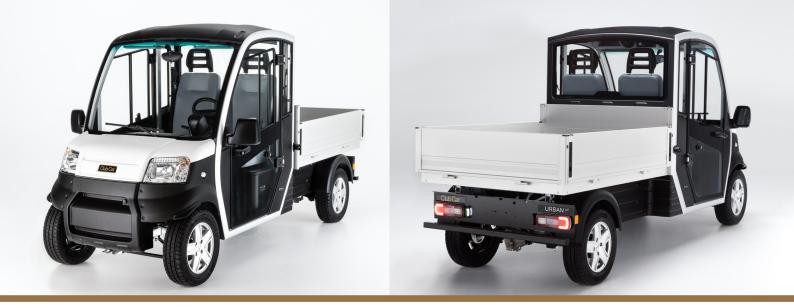

## DIMENSIONS

## L (Long chassis)



## S (Short chassis)

| Specifications:                         | L<br>(Long wheel base)           | S<br>(Short wheel base) |
|-----------------------------------------|----------------------------------|-------------------------|
| Motor 48V                               | High efficient 3-phase AC engine |                         |
| Output rating                           | 8 kW (10,7 Hp)                   |                         |
| Peak power                              | 14,3 kW (19,2 Hp)                |                         |
| Motor controller                        | Curtis 350 A                     |                         |
| Battery                                 | ReLion 200 Ah                    |                         |
| B