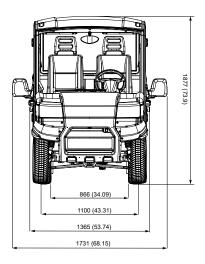

## DIMENSIONS

## S (Short chassis)

| Specifications:                         | L<br>(Long wheel base)           | S<br>(Short wheel base) |
|-----------------------------------------|----------------------------------|-------------------------|
| Motor 48V                               | High efficient 3-phase AC engine |                         |
| Output rating                           | 8 kW (10,7 Hp)                   |                         |
| Peak power                              | 14,3 kW (19,2 Hp)                |                         |
| Motor controller                        | Curtis 350 A                     |                         |
| Battery                                 | ReLion 200 Ah                    |                         |
| Battery capacity                        | 10,24 kWh                        |                         |
| Chassis                                 | Hot dip galvanized steel frame   |                         |
| Brakes                                  | Discs front, drums rear          |                         |
| Tires                                   | 165/70 R13                       |                         |
| Outer turning radius                    | 4250 mm (13.94 feet)             | 3400 mm (11.15 feet)    |
| Mass in running order                   | 550 kg (1213 lbs)                | 536 kg (1182 lbs)       |
| Technically permissible<br>maximum mass | 1850 kg (4079 lbs)               | 1350 kg (2976 lbs)      |
| Performance                             |                                  |                         |
| Top speed                               | 55 Km/h (34 mph)                 |                         |
| Range (WLTP - combined range)           | 73 Km (45 miles)                 |                         |
| Manufacturers limited warranty          | 3 years / 3000 hours             |                         |
| Operating grade                         | < 20%                            |                         |